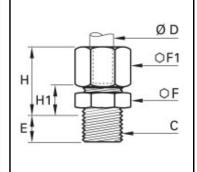

## Details

| ØD:                              | 12 mm              |  |
|----------------------------------|--------------------|--|
| C:                               | G1/4"              |  |
| E:                               | 8                  |  |
| F:                               | 19                 |  |
| F1:                              | 22                 |  |
| H max:                           | 24                 |  |
| H1:                              | 11                 |  |
| Maximum working pressure in bar: | 550                |  |
| Material seal ring:              | Engineered polymer |  |
| Material body:                   | Brass              |  |
| Material gripping ring:          | Brass              |  |
| Material union nut:              | Brass              |  |
| min. temperature in °C:          | -60                |  |
| max. temperature in °C:          | 250                |  |
| RoHS compliant:                  | Yes                |  |
| Weight in kg:                    | 0,061              |  |

## Dimensions

| ØD:    | 12 mm |
|--------|-------|
| C:     | G1/4" |
| E:     | 8     |
| F:     | 19    |
| F1:    | 22    |
| H max: | 24    |
| H1:    | 11    |