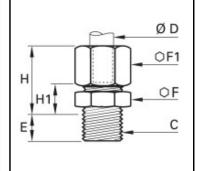

## Details

| ØD:                              | 10 mm              |  |
|----------------------------------|--------------------|--|
| C:                               | G1/4"              |  |
| E:                               | 8                  |  |
| F:                               | 17                 |  |
| F1:                              | 19                 |  |
| H max:                           | 24                 |  |
| H1:                              | 11                 |  |
| Maximum working pressure in bar: | 550                |  |
| Material seal ring:              | Engineered polymer |  |
| Material body:                   | Brass              |  |
| Material gripping ring:          | Brass              |  |
| Material union nut:              | Brass              |  |
| min. temperature in °C:          | -60                |  |
| max. temperature in °C:          | 250                |  |
| RoHS compliant:                  | Yes                |  |
| Weight in kg:                    | 0,048              |  |

## Dimensions

| ØD:    | 10 mm |
|--------|-------|
| C:     | G1/4" |
| E:     | 8     |
| F:     | 17    |
| F1:    | 19    |
| H max: | 24    |
| H1:    | 11    |