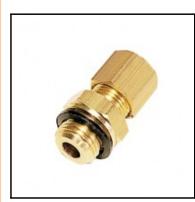

## Datasheet of 0101 10 13 Male stud coupling

## Description

Compression fittings made of brass, male stud coupling, 10 mm - G1/4

In-line connection of a tubing with male thread. Available from 4 to 28 mm o.d., BSPT metric thread.