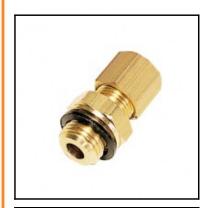

## Datasheet of 0101 08 13 Male stud coupling

## Description

Compression fittings made of brass, male stud coupling, 8 mm - G1/4

In-line connection of a tubing with male thread. Available from 4 to 28 mm o.d., BSPT metric thread.