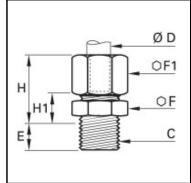

## Details

| ØD:                              | 8 mm               |
|----------------------------------|--------------------|
| C:                               | G1/4"              |
| E:                               | 8                  |
| F:                               | 17                 |
| F1:                              | 14                 |
| H max:                           | 19,5               |
| H1:                              | 9                  |
| Maximum working pressure in bar: | 550                |
| Material seal ring:              | Engineered polymer |
| Material body:                   | Brass              |
| Material gripping ring:          | Brass              |
| Material union nut:              | Brass              |
| min. temperature in °C:          | -60                |
| max. temperature in °C:          | 250                |
| RoHS compliant:                  | Yes                |
| Weight in kg:                    | 0,031              |

## **Dimensions**

| ØD:<br>C: | 8 mm  |
|-----------|-------|
| C:        | G1/4" |
| E:        | 8     |
| F:        | 17    |
| F1:       | 14    |
| H max:    | 19,5  |
| H1:       | 9     |