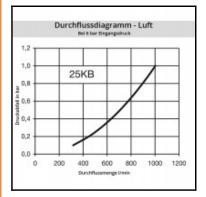

## Datasheet of 25KBAW13EVX Quick coupling with male thread D U S T R











## Description

Quick coupling double shut-off, male thread G 1/4, nominal diameter 7,4, <35 bar, stainless steel AISI 316 L, seal FKM

Universal industrial coupling with standard European profile for use with gaseous, liquid and aggressive medio. Coupling system with single-hand operation. UltraFlo valve for optimum flow and low pressure drop. The series stands out for its robust design and long service life even with the harshest use. The collar design minimises damage to the valve body.

## **Details**

| Series long:  Series long:  Bore in mm:  7,4  Bore area in mm²:  42  Advantages:  Working pressure:  Working pressure:  Working temperature:  Working temperature:  Working temperature:  Working temperature:  Shut-Off:  Connection:  Connection:  Connection type:  Male thread 1/4"