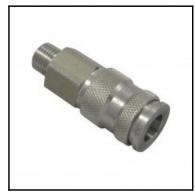

## Description

Quick coupling double shut-off, male thread G 1/4, nominal diameter 7,4, <35 bar, stainless steel AISI 316 L, seal FKM

Universal industrial coupling with standard European profile for use with gaseous, liquid and aggressive medio. Coupling system with single-hand operation. UltraFlo valve for optimum flow and low pressure drop. The series stands out for its robust design and long service life even with the harshest use. The collar design minimises damage to the valve body.