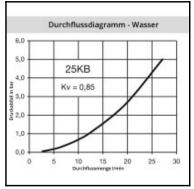

## Datasheet of 25KBAW13EVX Quick coupling with male thread D U S T R











## Description

Quick coupling double shut-off, male thread G 1/4, nominal diameter 7,4, <35 bar, stainless steel AISI 316 L, seal FKM

Universal industrial coupling with standard European profile for use with gaseous, liquid and aggressive medio. Coupling system with single-hand operation. UltraFlo valve for optimum flow and low pressure drop. The series stands out for its robust design and long service life even with the harshest use. The collar design minimises damage to the valve body.

## **Details**

| Series long:  Series long:  Bore in mm:  7,4  Bore area in mm²:  42  Advantages:  Working pressure:  Working pressure:  Working temperature:  Working temperature:  Working temperature:  Working temperature:  Shut-Off:  Connection:  Connection:  Connection type:  Male thread 1/4"  C