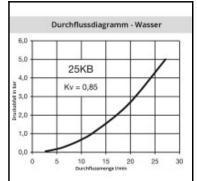

#### Details

| Series:                                   | 25                                                                                                             |
|-------------------------------------------|----------------------------------------------------------------------------------------------------------------|
| Series long:                              | 25KB                                                                                                           |
| Bore in mm:                               | 7,4                                                                                                            |
| Bore area in mm <sup>2</sup> :            | 42                                                                                                             |
| Advantages:                               | One-hand operation. Robust structure. UltraFlo valve.<br>The collar design minimises damage to the valve body. |
| Working pressure:                         | 35 bar maximum static working pressure with safety factor 4 to 1.                                              |
| Working temperature:                      | -20°C up to +100°C (NBR) -40°C up to +120/150°C<br>(EPDM) -15°C up to +200°C (FKM) depending on the<br>medium. |
| Shut-Off:                                 | Quick coupling Double Shut-Off                                                                                 |
| Connection:                               | Male thread M 14 x 1,5                                                                                         |
| Connection description:                   | Male thread M 14 x 1,5                                                                                         |
| Connection type:                          | Male thread                                                                                                    |
| Material:                                 | stainless steel AISI 303                                                                                       |
| Material description:                     | stainless steel AISI 303                                                                                       |
| Seal description:                         | Fluororubber                                                                                                   |
| Surface:                                  | blank finish                                                                                                   |
| Material connection:                      | stainless steel AISI 303                                                                                       |
| Material valve body:                      | stainless steel AISI 303                                                                                       |
| Material sleeve:                          | stainless steel AISI 303                                                                                       |
| Material valve:                           | stainless steel AISI 303                                                                                       |
| Material spring snap ring:                | stainless steel AISI 301                                                                                       |
| Material balls/pins:                      | Stainless steel AISI 316                                                                                       |
| Material seal:                            | Viton®                                                                                                         |
| Weight in kg:                             | 0,0975                                                                                                         |
| Self-venting coupling:                    | No                                                                                                             |
| Safety locking system:                    | No                                                                                                             |
| Single-hand operation:                    | Yes                                                                                                            |
| Two-hand operation:                       | No                                                                                                             |
| Ball locking:                             | Yes                                                                                                            |
| Pin lock:                                 | No                                                                                                             |
| Ultra-FLO-valve:                          | No                                                                                                             |
| Vacuum suitable:                          | No                                                                                                             |
| Water-resistant:                          | No                                                                                                             |
| Flat-sealing:                             | No                                                                                                             |
| Suitable breath / respiratory protection: | No                                                                                                             |
| Pressure eliminator:                      | No                                                                                                             |
| Hydraulics:                               | No                                                                                                             |
| Pneumatics:                               | Yes                                                                                                            |
| Standard product:                         | No                                                                                                             |
| Mould coupling:                           | No                                                                                                             |