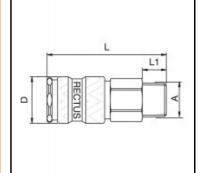

# Datasheet of 25KBAM14RVX Quick coupling with male thread D U S T



## Description

Quick coupling double shut-off, male thread M 14 x 1,5, nominal diameter 7,4, <35 bar, stainless steel AISI 303, seal FKM

RIE

Universal industrial coupling with standard European profile for use with gaseous, liquid and aggressive medio. Coupling system with single-hand operation. UltraFlo valve for optimum flow and low pressure drop. The series stands out for its robust design and long service life even with the harshest use. The collar design minimises damage to the valve body.

#### Details









| Series:                                   | 25                                                                                                             |
|-------------------------------------------|----------------------------------------------------------------------------------------------------------------|
| Series long:                              | 25KB                                                                                                           |
| Bore in mm:                               | 7,4                                                                                                            |
| Bore area in mm <sup>2</sup> :            | 42