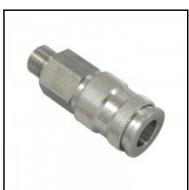

# Datasheet of 25KBAM14RVX Quick coupling with male thread D U S T

## Description

Quick coupling double shut-off, male thread M 14 x 1,5, nominal diameter 7,4, <35 bar, stainless steel AISI 303, seal FKM

RIE

Universal industrial coupling with standard European profile for use with gaseous, liquid and aggressive medio. Coupling system with single-hand operation. UltraFlo valve for optimum flow and low pressure drop. The series stands out for its robust design and long service life even with the harshest use. The collar design minimises damage to the valve body.