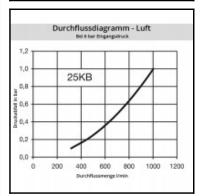

#### Details

| Series:                                   | 25                                                                                                             |
|-------------------------------------------|----------------------------------------------------------------------------------------------------------------|
| Series long:                              | 25KB                                                                                                           |
| Bore in mm:                               | 7,4                                                                                                            |
| Bore area in mm <sup>2</sup> :            | 42                                                                                                             |
| Advantages:                               | One-hand operation. Robust structure. UltraFlo valve.<br>The collar design minimises damage to the valve body. |
| Working pressure:                         | 35 bar maximum static working pressure with safety factor 4 to 1.                                              |
| Working temperature:                      | -20°C up to +100°C (NBR) -40°C up to +120/150°C<br>(EPDM) -15°C up to +200°C (FKM) depending on the<br>medium. |
| Shut-Off:                                 | Quick coupling Double Shut-Off                                                                                 |
| Connection:                               | Male thread M 14 x 1,5                                                                                         |
| Connection description:                   | Male thread M 14 x 1,5                                                                                         |
| Connection type:                          | Male thread                                                                                                    |
| Material:                                 | stainless steel AISI 303                                                                                       |
| Material description:                     | stainless steel AISI 303                                                                                       |
| Seal description:                         | Fluororubber                                                                                                   |
| Surface:                                  | blank finish                                                                                                   |
| Material connection:                      | stainless steel AISI 303                                                                                       |
| Material valve body:                      | stainless steel AISI 303                                                                                       |
| Material sleeve:                          | stainless steel AISI 303                                                                                       |
| Material valve:                           | stainless steel AISI 303                                                                                       |
| Material spring snap ring:                | stainless steel AISI 301                                                                                       |
| Material balls/pins:                      | Stainless steel AISI 316                                                                                       |
| Material seal:                            | Viton®                                                                                                         |
| Weight in kg:                             | 0,0975                                                                                                         |
| Self-venting coupling:                    | No                                                                                                             |
| Safety locking system:                    | No                                                                                                             |
| Single-hand operation:                    | Yes                                                                                                            |
| Two-hand operation:                       | No                                                                                                             |
| Ball locking:                             | Yes                                                                                                            |
| Pin lock:                                 | No                                                                                                             |
| Ultra-FLO-valve:                          | No                                                                                                             |
| Vacuum suitable:                          | No                                                                                                             |
| Water-resistant:                          | No                                                                                                             |
| Flat-sealing:                             | No                                                                                                             |
| Suitable breath / respiratory protection: | No                                                                                                             |
| Pressure eliminator:                      | No                                                                                                             |
| Hydraulics:                               | No                                                                                                             |
| Pneumatics:                               | Yes                                                                                                            |
| Standard product:                         | No                                                                                                             |
| Mould coupling:                           | No                                                                                                             |